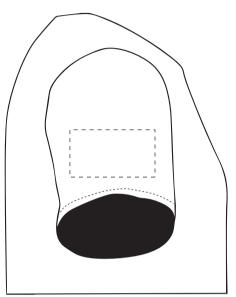

## **PANTONE REFERENCE(S)**

🚱 Full colour printing

ARTWORK SCALE 25%

The dashed line is to demonstrate print area and will not appear on your printed item

ARTWORK SCALE 100% Max print area 90mm x 50mm

Right Sleeve Left Sleeve