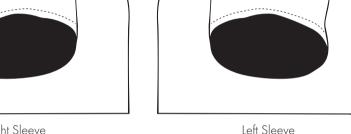

## **PANTONE REFERENCE(S)**

🚱 Full colour printing

ARTWORK SCALE 25%

The dashed line is to demonstrate print area and will not appear on your printed item

ARTWORK SCALE 100% Max print area 90mm x 50mm

Right Sleeve Left Sleeve